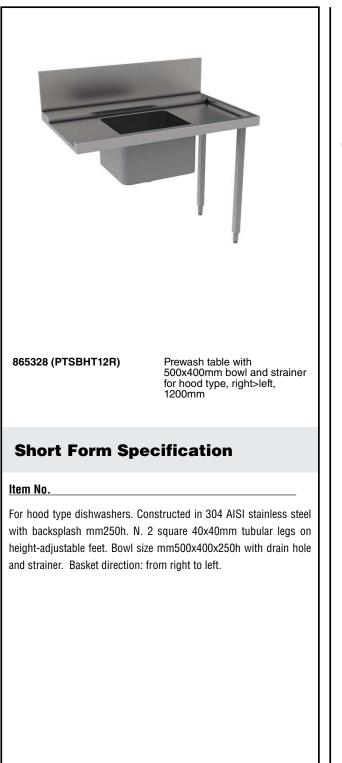

### Handling System for Hood type Pre-wash Table with 500x400 Bowl and Strainer Right to Left, 1200mm

### **Key Information:**

External dimensions, Width: 865328 (PTSBHT12R) External dimensions, Depth: External dimensions, Height: Net weight: Splashback Dimensions, Height: Basin dimensions:

1200 mm 745 mm 1170 mm 10 kg 300 mm 500x400x300h