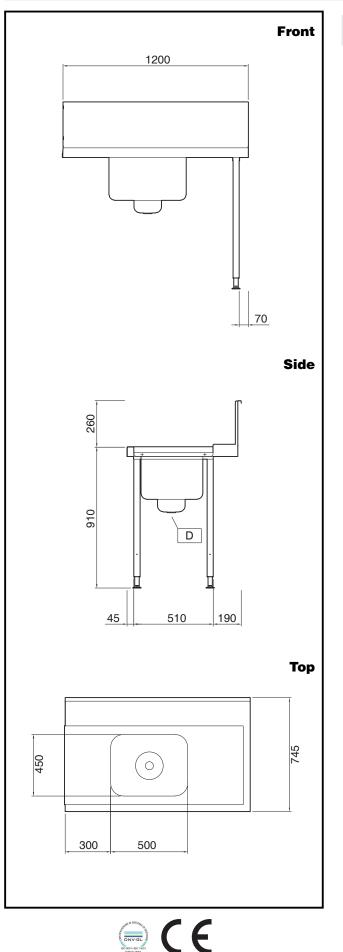

### **Key Information:**

External dimensions, Width: 865328 (PTSBHT12R) External dimensions, Depth: External dimensions, Height: Net weight: Splashback Dimensions, Height: Basin dimensions:

1200 mm 745 mm 1170 mm 10 kg 300 mm 500x400x300h